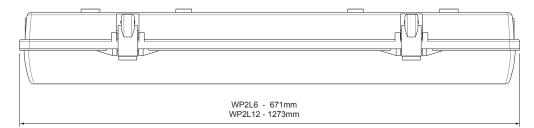

### **DIMENSIONS**

# WP2 LED Weatherproof Batten IP65 - DALI Emergency

CAT. NO. **685050/D, 685080/D** 

| Cat. No.                                       |                                   | 685050/D                                       | 685080/D                 |
|------------------------------------------------|-----------------------------------|------------------------------------------------|--------------------------|
| Description                                    |                                   | WP2L6 LED BATTEN 4K MTD                        | WP2L12 LED BATTEN 4K MTD |
| Operation Mode                                 |                                   | Switched Maintained                            |                          |
| Classification CO/C90                          |                                   | C0: D100, C90: C80                             | C0: D125, C90: C100      |
| Battery                                        |                                   | NiMH 6V 4Ah                                    |                          |
| Length (mm)                                    |                                   | 671                                            | 1273                     |
| Weight (kg)                                    |                                   | 2.7                                            | 4.8                      |
| Light source                                   |                                   | LED (4000K)                                    |                          |
| Luminous flux (lm)                             | Mains mode                        | 2300                                           | 3000                     |
|                                                | Emergency mode                    | 580                                            | 660                      |
| Power (W)                                      | Mains only                        | 24                                             | 29                       |
|                                                | Emergency pack (High rate charge) | 4.8                                            | 4.8                      |
|                                                | Emergency pack (Low rate charge)  | 2.5                                            | 2.5                      |
| Luminaire efficiency in low rate charge (lm/W) |                                   | 83                                             | 95                       |
| Power factor                                   |                                   | 0.89                                           | 0.85                     |
| Inrush current                                 |                                   | 27A                                            | 47A                      |
| Supply voltage                                 |                                   | 230 - 240V a.c 50Hz                            |                          |
| Ballast type                                   |                                   | DALI Dimmable                                  |                          |
| IP rating                                      |                                   | IP65                                           |                          |
| IK rating                                      |                                   | IK09                                           |                          |
| Retaining clips                                |                                   | 316 Stainless Steel                            |                          |
| Body construction                              |                                   | Moulded glass reinforced polyester (GRP)       |                          |
| Diffuser                                       |                                   | Clear reeded polycarbonate                     |                          |
| Gasket                                         |                                   | Silicone                                       |                          |
| Geartray                                       |                                   | High reflective white powder coated mild steel |                          |
| Compliance                                     |                                   | IEC 62385, AS/NZS 60598                        |                          |
| Product Marking                                |                                   | Ø PALL                                         |                          |