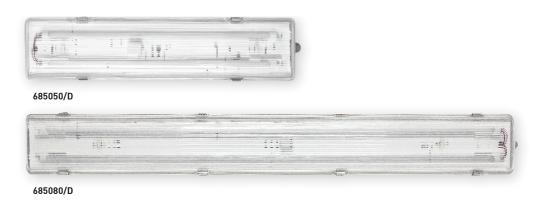

# WP2 LED Weatherproof Batten IP65 - DALI Emergency

CAT. NO. **685050/D, 685080/D** 

| Cat. No.                                       |                                   | 685050/D                                       | 685080/D                 |
|------------------------------------------------|-----------------------------------|------------------------------------------------|--------------------------|
| Description                                    |                                   | WP2L6 LED BATTEN 4K MTD                        | WP2L12 LED BATTEN 4K MTD |
| Operation Mode                                 |                                   | Switched Maintained                            |                          |
| Classification CO/C90                          |                                   | C0: D100, C90: C80                             | C0: D125, C90: C100      |
| Battery                                        |                                   | NiMH 6V 4Ah                                    |                          |
| Length (mm)                                    |                                   | 671                                            | 1273                     |
| Weight (kg)                                    |                                   | 2.7                                            | 4.8                      |
| Light source                                   |                                   | LED (4000K)                                    |                          |
| Luminous flux (lm)                             | Mains mode                        | 2300                                           | 3000                     |
|                                                | Emergency mode                    | 580                                            | 660                      |
| Power (W)                                      | Mains only                        | 24                                             | 29                       |
|                                                | Emergency pack (High rate charge) | 4.8                                            | 4.8                      |
|                                                | Emergency pack (Low rate charge)  | 2.5                                            | 2.5                      |
| Luminaire efficiency in low rate charge (lm/W) |                                   | 83                                             | 95                       |
| Power factor                                   |                                   | 0.89                                           | 0.85                     |
| Inrush current                                 |                                   | 27A                                            | 47A                      |
| Supply voltage                                 |                                   | 230 - 240V a.c 50Hz                            |                          |
| Ballast type                                   |                                   | DALI Dimmable                                  |                          |
| IP rating                                      |                                   | IP65                                           |                          |
| IK rating                                      |                                   | IK09                                           |                          |
| Retaining clips                                |                                   | 316 Stainless Steel                            |                          |
| Body construction                              |                                   | Moulded glass reinforced polyester (GRP)       |                          |
| Diffuser                                       |                                   | Clear reeded polycarbonate                     |                          |
| Gasket                                         |                                   | Silicone                                       |                          |
| Geartray                                       |                                   | High reflective white powder coated mild steel |                          |
| Compliance                                     |                                   | IEC 62385, AS/NZS 60598                        |                          |
| Product Marking                                |                                   | Ø PALL                                         |                          |

## WP2 LED Weatherproof Batten IP65 - DALI Emergency

CAT. NO. **685050/D, 685080/D** 